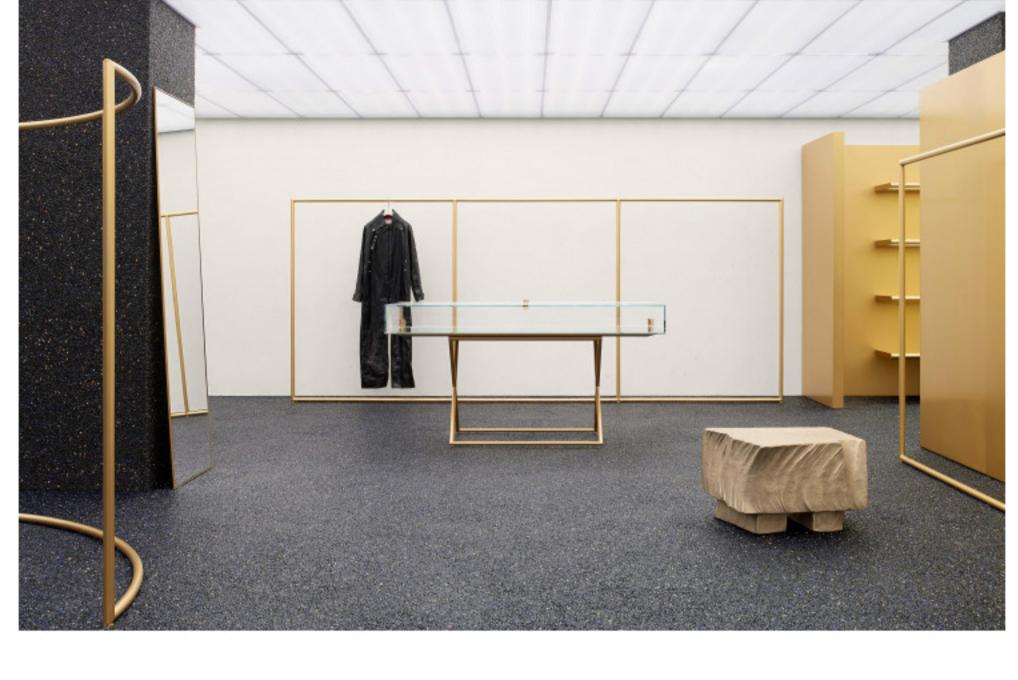

Oubliez les intérieurs dorés sur tranche de la Trump Tower. A New

Acné, une boutique en Lamb or

Sur Madison avenue, à une rue du Metropolitan Museum conçu par Marcel Breuer, la griffe suédoise Acne Studios vient d'ouvrir sa deuxième boutique new-yorkaise. La première est sur Greene Street, dans un quartier où les labels de mode les plus trendy côtoient un parterre serré d'éditeurs de design. Pour Acné, il est inconcevable de penser une boutique sans designer. Ici, c'est l'Anglais Max Lamb qui s'y colle.

Pour la première fois, l'or domine dans une boutique du label suédois. Lamb a

recouvert les parois des cabines d'essayage d'une fine couche de métal doré. Dans un

même esprit d'élégance luxueuse, l'asphalte noir du sol et les piliers sont réchauffés d'éclats

de pierres semi-précieuses. « C'était important pour moi d'élever le magasin vers quelque chose de spectaculaire, puisque le quartier le demandait. C'est comme ça que j'en suis venu à l'or, un matériau classique mais pas non plus aux antipodes de l'univers d'Acne Studios... »