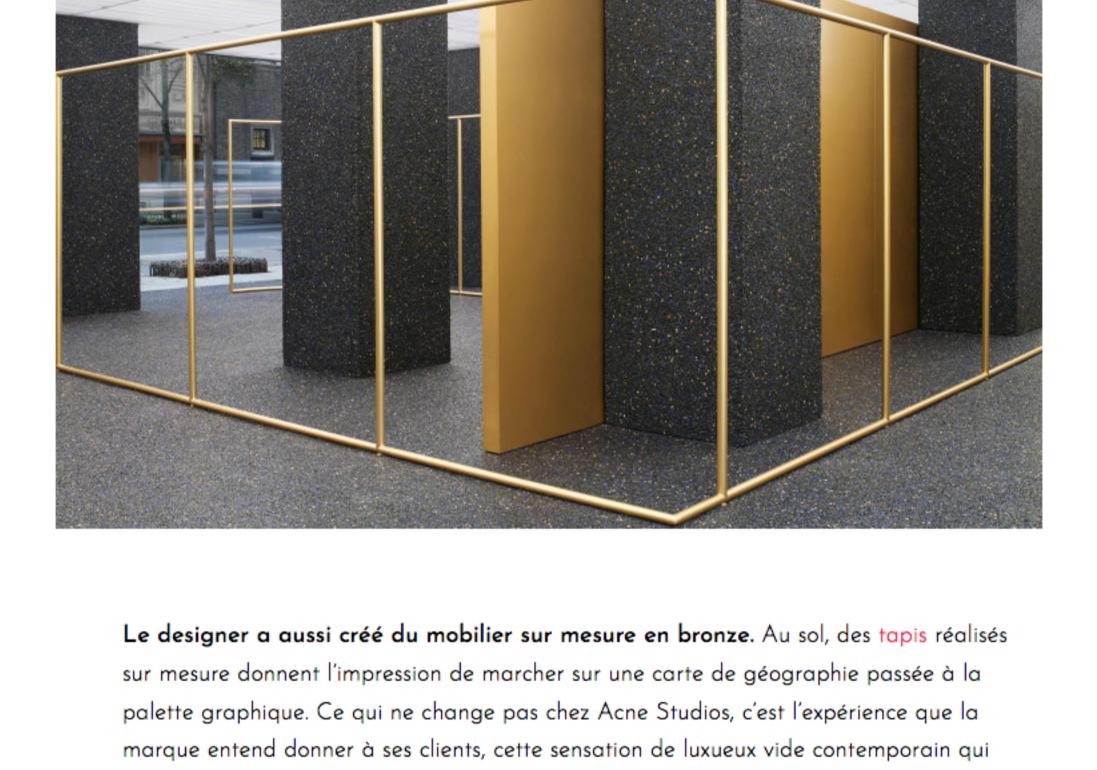

Pour la première fois, l'or domine dans une boutique du label suédois. Lamb a

recouvert les parois des cabines d'essayage d'une fine couche de métal doré. Dans un

même esprit d'élégance luxueuse, l'asphalte noir du sol et les piliers sont réchauffés d'éclats

de pierres semi-précieuses. « C'était important pour moi d'élever le magasin vers quelque chose de spectaculaire, puisque le quartier le demandait. C'est comme ça que j'en suis venu à l'or, un matériau classique mais pas non plus aux antipodes de l'univers d'Acne Studios... »